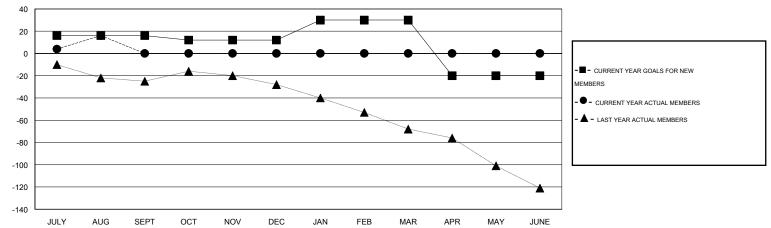

#### GOALS AND ACTUAL MEMBERS CUMULATIVE

| DROPPED CLUBS: 0  DROPPED MEMBERS |    | 16 CLUBS OF 48 ADDED 1 OR MORE NEW MEMBERS | GENDER DISTRIBU<br>MALE<br>FEMALE | 1TION<br>525 (64.10%)<br>294 (35.90%) |     |
|-----------------------------------|----|--------------------------------------------|-----------------------------------|---------------------------------------|-----|
| DECEASED                          | 1  | CLICK HERE FOR HEALTH                      | FAMILY UNIT MEMBERS               |                                       | 183 |
| CLUB CANCELLED                    | Ü  | ASSESSMENT DATA                            | UEAR OF HOUSEHOLD                 | 90                                    |     |
| OTHER                             | 12 |                                            | HEAD OF HOUSEHOLD                 |                                       |     |
| TOTAL                             | 13 |                                            | NON-HEAD OF HOUSEHOL              | 93                                    |     |